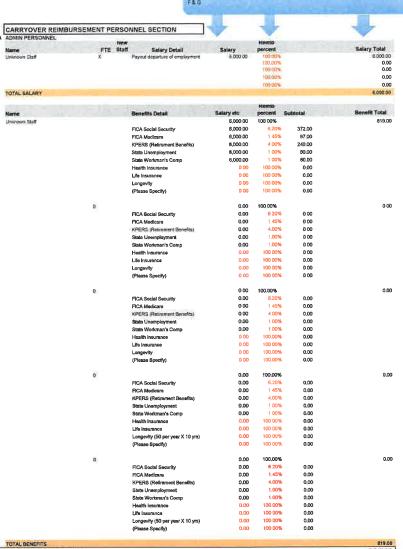

## Leavenworth County Request for Board Action

Additional Attachments: FY24 Carryover Reimbursement Budget Workbook

# FY24 ADULT CARRYOVER REIMBURSEMENT PERSONNEL BUDGET NARRATIVE 01JD Leavenworth County

Remirroen to wind sessing whenes or or out a hearth nements, therefore wind types that August not one to prove the session of the province of the province of the session o

TOTAL BENEFITS #15.00

1A TOTAL ADMIN PERSONNEL 6,819.00

Budgelling for any employee that may leave employment or retirement and payout of leave is required.

|                                    |     | New   |                                  |            | Rainb   |          |               |
|------------------------------------|-----|-------|----------------------------------|------------|---------|----------|---------------|
| Name                               | FTE | Staff | Salary Detail                    | Salary     | percent |          | Salary Total  |
|                                    |     |       |                                  |            | 100.00% |          | 0.0           |
|                                    |     |       |                                  |            | 100,00% |          | 0.0           |
|                                    |     |       |                                  |            | T00.00% |          | 00            |
|                                    |     |       |                                  |            | 100.00% |          | 0.0           |
|                                    |     |       |                                  |            | 00.00%  |          | 0.0           |
| TOTAL BALARY                       |     |       |                                  |            |         |          | 0.0           |
| to a second contract of the second | _   |       |                                  |            | Reimb   |          |               |
| Name                               |     | 1/3   | Benefits Detail                  | Salary etc | percent | Subtotal | Benefit Total |
|                                    | 0   |       |                                  | 0.00       | 100.00% |          | 0.0           |
|                                    |     |       | FICA Social Security             | 0.00       | 6.20%   | 0.00     |               |
|                                    |     | 1     | FICA Medicare                    | 0.00       | 1.45%   | 0.00     |               |
|                                    |     |       | KPERS (Retirement Benefits)      | 0.00       | 9.89%   | 0.00     |               |
|                                    |     |       | State Unemployment               | 0,00       | 0.00%   | 0.00     |               |
|                                    |     |       | State Workman's Comp             | 0.00       | 0.00%   | 0.00     |               |
|                                    |     | - 1   | Health Insurance                 | 0.00       | 100.00% | 0.00     |               |
|                                    |     | - 1   | Life insurance                   | 0.00       | 100 00% | 0.00     |               |
|                                    |     | - 1   | Longevity (50 per year X 10 yrs) | 0.00       | 100 00% |          |               |
|                                    |     | 1     | (Please Specify)                 | 0.00       | 100 00% | 0.00     |               |
|                                    | a   |       |                                  | 0.00       | 100 00% |          | 0,0           |
|                                    |     |       | FICA Social Security             | 0.00       | 6.20%   | 0,00     |               |
|                                    |     |       | FICA Medicare                    | 0.00       | 1 45%   | 0.00     |               |
|                                    |     | 1     | KPERS (Retirement Benefits)      | 0.00       | 9.86%   | 0.00     |               |
|                                    |     |       | State Unamployment               | 0.00       | 0.00%   | 0.00     |               |
|                                    |     | 1     | State Workman's Comp             | 0.00       | 0.00%   | 0.00     |               |
|                                    |     | 1     | Health Insurance                 | 0.00       | 100.00% |          |               |
|                                    |     | -     | Life Insurance                   | 0.00       | 100.00% |          |               |
|                                    |     |       | Longevity (50 per year X 5 yrs)  | 0.00       | 100.00% | 0.00     |               |