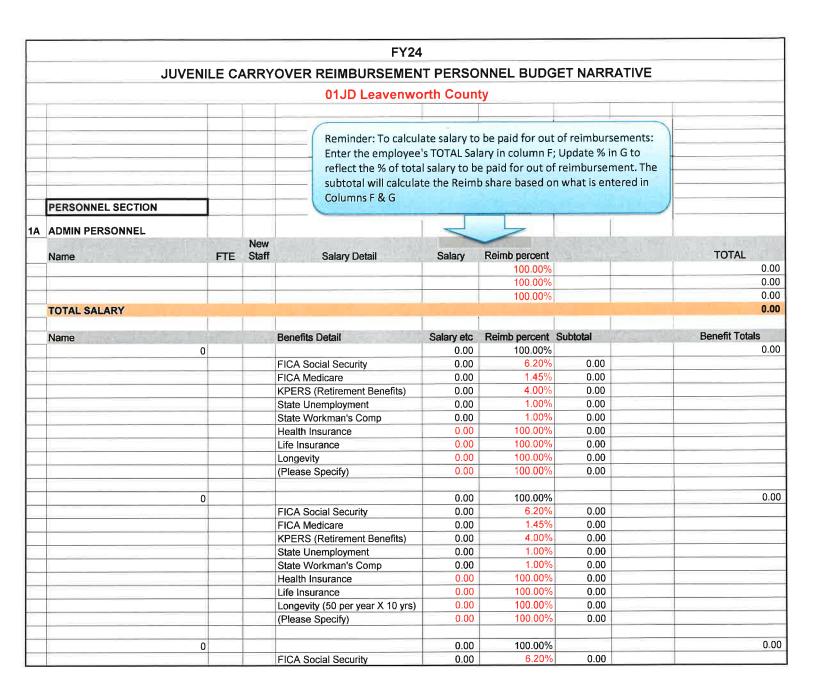

## Leavenworth County Request for Board Action

Additional Attachments: FY24 Carryover Reimbursement Budget Workbook

Salary figures will populate from above. Update the figures and %-listed in red to get the share to be paid out of Reimb. Insurance and longerity amounts are TOTAL amounts with % being the personnage to be paid out of fleinth.